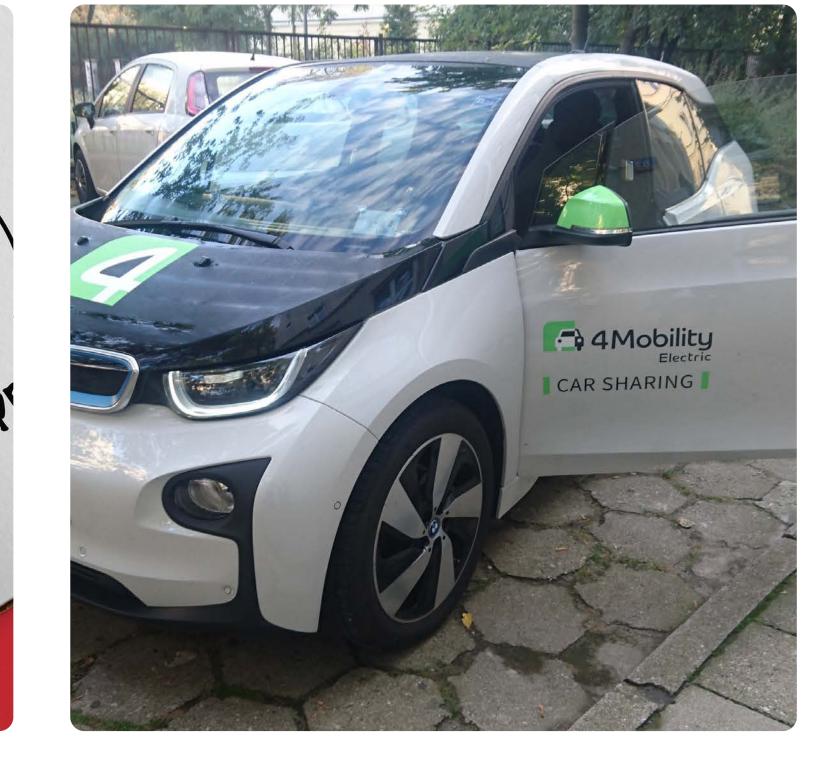

+ HYPERTARGETING

+ CUSTOMER DATA PLATFORM

+ ADAS (AUTONOMOUS)

+ CUSTOMER FOCUSED

+ ELECTRIC ENGINES

+ INTELLIGENT ROADMAPS

+ SMART SENSORS 1.0

+ 4G/5G MOBILITY