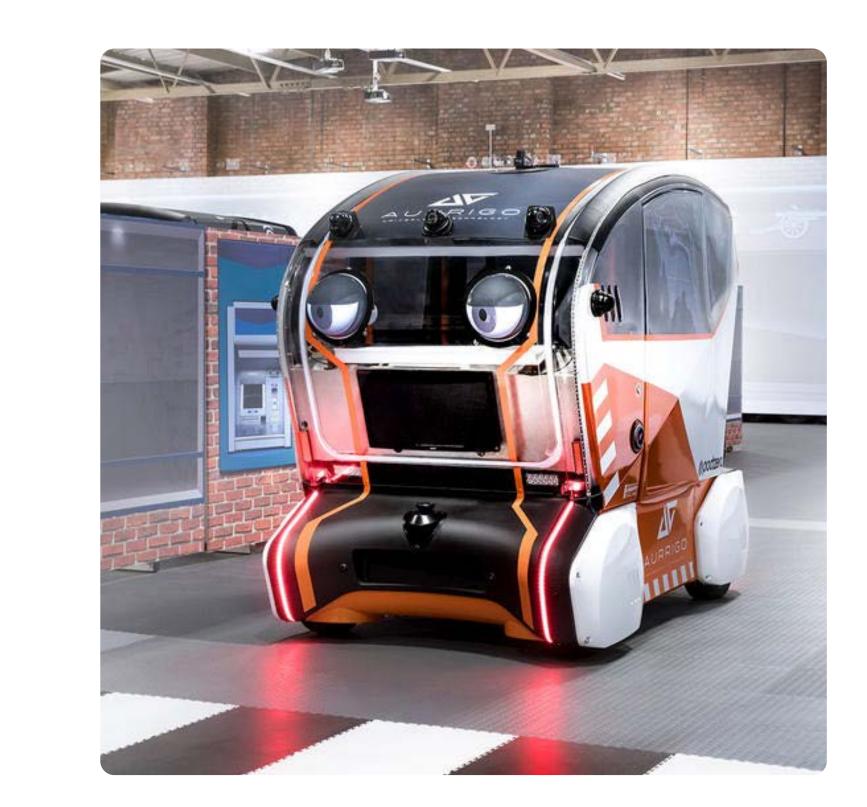

+ HYPERTARGETING

+ CUSTOMER DATA PLATFORM

+ ADAS (AUTONOMOUS)

+ CUSTOMER FOCUSED

+ ELECTRIC ENGINES

+ INTELLIGENT ROADMAPS

+ SMART SENSORS 1.0

+ 4G/5G MOBILITY

+ PSD2 INTEGRATION + SMART CUSTOMER + ARTIFICIAL INTELLIGENCE + 5G SENSORS/ACTORS + MIXED REALITY + HUMAN 2.0

+ AUTONOMOUS PODS + SMART SENSORS 2.0 + INTELLIGENT ROADS + 5G CONNECTED DEVICES + INTERNET OF THINGS + HYDROGEN ENGINES